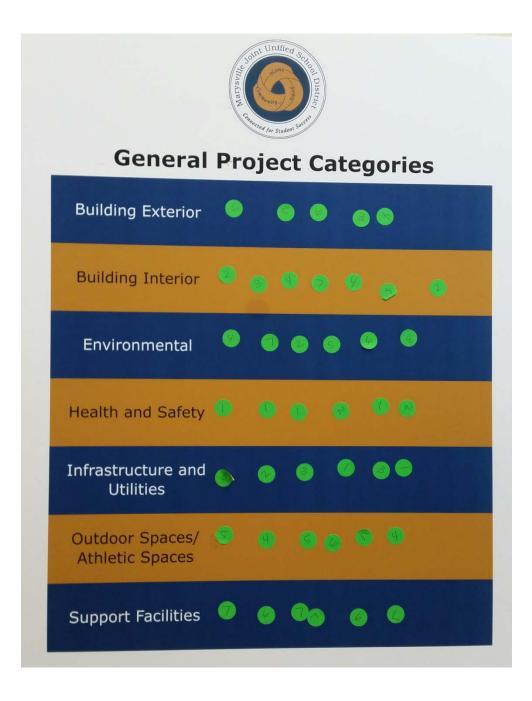

### Results of Conceptual Project Prioritization

| General Project Categories     |   |   |   |   |   |   | Average<br>Ranking |   |
|--------------------------------|---|---|---|---|---|---|--------------------|---|
| Health and Safety              | 1 | 1 | 1 | 2 | 1 | 2 | 1.33               | 1 |
| Infrastructure and Utilities   | 3 | 2 | 3 | 1 | 3 | 1 | 2.17               | 2 |
| Building Interior              | 2 | 3 | 4 | 7 | 4 | 5 | 4.17               | 3 |
| Building Exterior              | 6 | 5 | 6 | 3 | 4 | 2 | 4.33               | 5 |
| Environmental                  | 4 | 7 | 2 | 5 | 6 | 3 | 4.50               | 4 |
| Outdoor Spaces/Athletic Spaces | 5 | 4 | 5 | 6 | 5 | 4 | 4.83               | 6 |
| Support Facilities             | 7 | 6 | 7 | 7 | 6 | 7 | 6.67               | 7 |